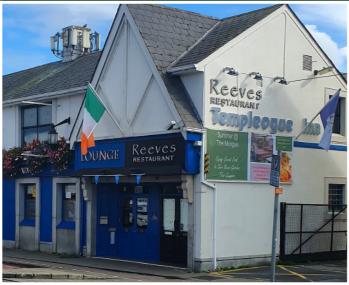

## **Bars & Restaurants**

- Templeogue Inn (The Morgue)
- Reeves Restaurant
- Fifty50 Restaurant
- Village Coffee House
- The Old Orchard Inn in Rathfarnham
- Bradys Terenure
- Vaughans
- Terenure Inn
- The Yellow House