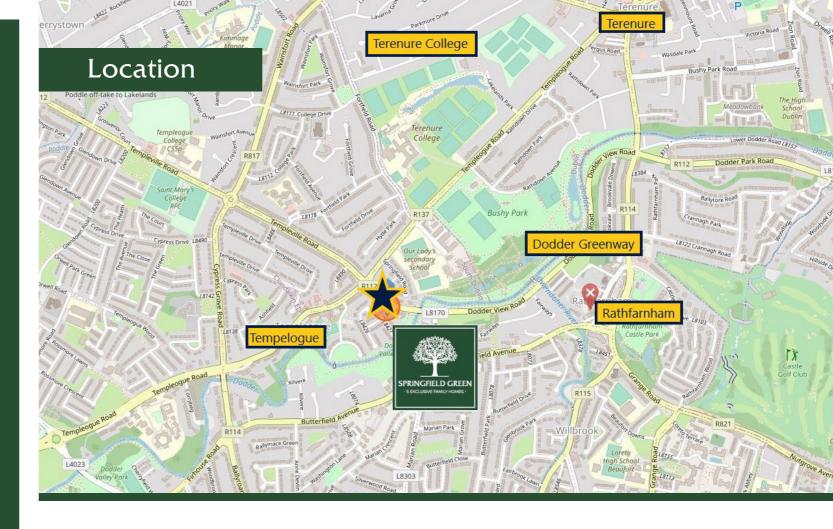

These beautiful homes are located in an established and vibrant division of South Dublin. Perfectly positioned within walking distance of Templeogue, Rathfarnham & Terenure Villages, Springfield Green benefits from beautiful green spaces, wonderful cafes and restaurants, and fantastic shopping. For the items you can't find on your doorstep, the area is well serviced by public transport via Dublin Bus and with easy access to the M50, allowing you to seamlessly connect with the City Centre and beyond.