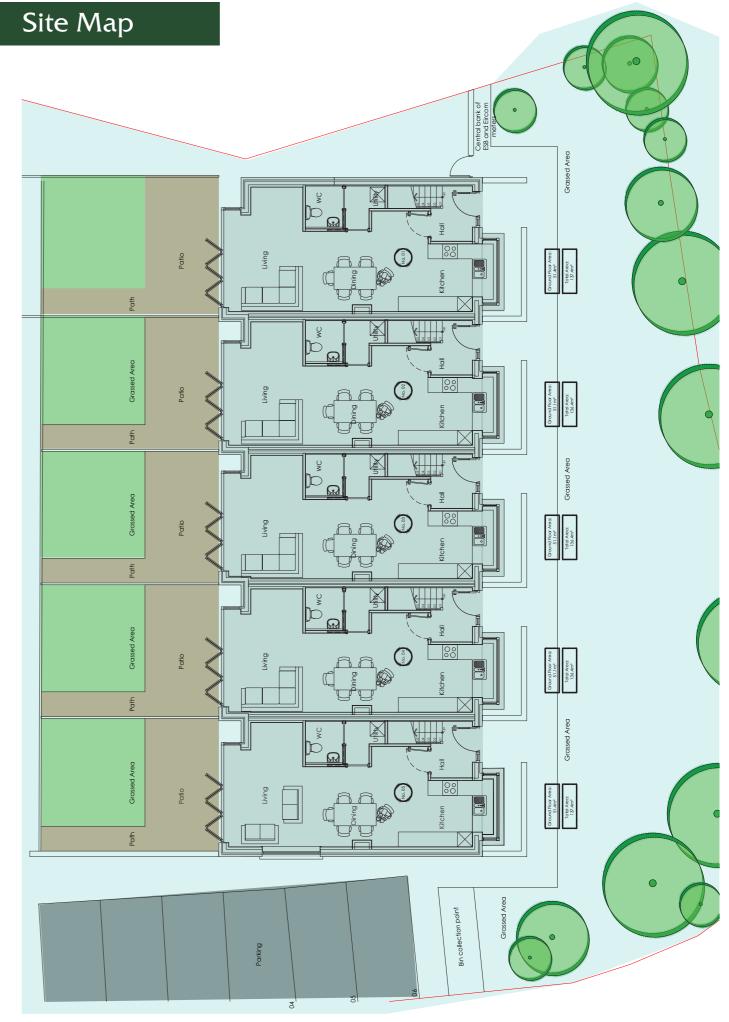

## SPRINGFIELD GREEN

• 5 EXCLUSIVE FAMILY HOMES •

New and exclusive development comprising of 5 remarkable homes, conveniently located in one of Dublin's most popular addresses, Springfield Avenue

The development will feature a mix of mid and end terraced homes finished to an exceptional standard and specification. Each home is expertly designed to provide a contemporary, energy efficient living environment with stunning finishes throughout, ideal for family life.

GROUND FLOOR FIRST FLOOR SECOND FLOOR

• 5 EXCLUSIVE FAMILY HOMES •

**DEVELOPER:** 

SOLE SELLING AGENT:

T: 01 490 3201 E: enquiries@jpmdoyle.ie W: www.jpmdoyle.ie

Psra Number: 002264.